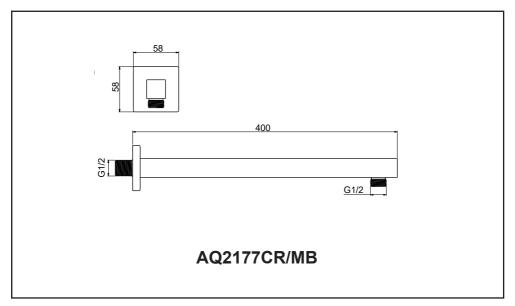

я очистки ванны, даже не абразивные средства, могут повредить поверхность изделия.

**ЗАМЕЧАНИЕ:** Никогда не используйте для очистки изделия абразивные моющие средства, грубые ткани, дезинфицирующие средства, средства содержащие спирт, соляную кислоту или фосфорную кислоту, агрессивные химические вещества, кислоты, продукты с аммиаком, едкие вещества, отбеливатели и растворители.

### ОБЩИЕ НОРМЫ

 Для правильного функционирования необходима установка фильтров очистки (100-300 мк) на подводящих трубопроводах.
При давлении в водопроводной системе более 6 Бар рекомендуется установка редукторов давления.

### AQ2171CR/MB











#### AQ2172CR/MB











### AQ2173CR/MB











#### AQ2174CR/MB











### AQ2175CR/MB











### AQ2176CR/MB











### AQ2177CR/MB