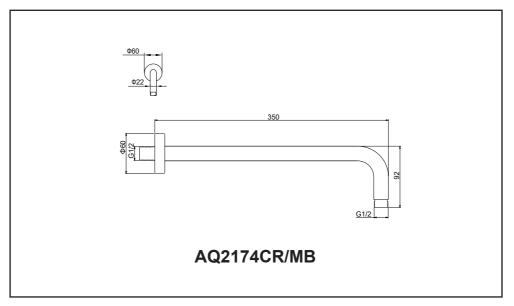

сти, после применения тщательно промывайте ее водой.

Любые порошки и жидкости для очистки ванны, даже не абразивные средства, могут повредить поверхность изделия.

**ЗАМЕЧАНИЕ:** Никогда не используйте для очистки изделия абразивные моющие средства, грубые ткани, дезинфицирующие средства, средства содержащие спирт, соляную кислоту или фосфорную кислоту, агрессивные химические вещества, кислоты, продукты с аммиаком, едкие вещества, отбеливатели и растворители.

### ОБЩИЕ НОРМЫ

 Для правильного функционирования необходима установка фильтров очистки (100-300 мк) на подводящих трубопроводах.
При давлении в водопроводной системе более 6 Бар рекомендуется установка редукторов давления.

### AQ2171CR/MB











#### AQ2172CR/MB











### AQ2173CR/MB











#### AQ2174CR/MB











### AQ2175CR/MB











### AQ2176CR/MB











### AQ2177CR/MB