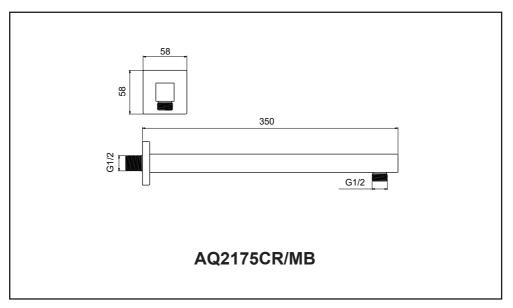

льно промывайте ее водой.

Любые порошки и жидкости для очистки ванны, даже не абразивные средства, могут повредить поверхность изделия.

**ЗАМЕЧАНИЕ:** Никогда не используйте для очистки изделия абразивные моющие средства, грубые ткани, дезинфицирующие средства, средства содержащие спирт, соляную кислоту или фосфорную кислоту, агрессивные химические вещества, кислоты, продукты с аммиаком, едкие вещества, отбеливатели и растворители.

### ОБЩИЕ НОРМЫ

 Для правильного функционирования необходима установка фильтров очистки (100-300 мк) на подводящих трубопроводах.
При давлении в водопроводной системе более 6 Бар рекомендуется установка редукторов давления.

### AQ2171CR/MB











#### AQ2172CR/MB











### AQ2173CR/MB











#### AQ2174CR/MB











### AQ2175CR/MB











### AQ2176CR/MB











### AQ2177CR/MB