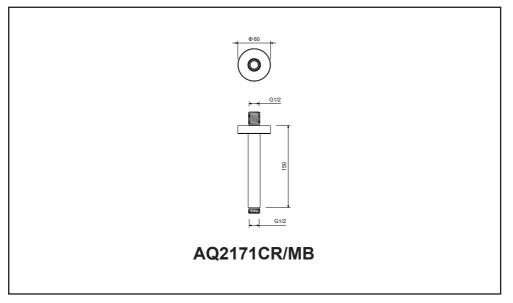

ание абразивных чистящих средств. Не оставляйте надолго моющее средство на поверхности, после применения тщательно промывайте ее водой.

Любые порошки и жидкости для очистки ванны, даже не абразивные средства, могут повредить поверхность изделия.

**ЗАМЕЧАНИЕ:** Никогда не используйте для очистки изделия абразивные моющие средства, грубые ткани, дезинфицирующие средства, средства содержащие спирт, соляную кислоту или фосфорную кислоту, агрессивные химические вещества, кислоты, продукты с аммиаком, едкие вещества, отбеливатели и растворители.

### ОБЩИЕ НОРМЫ

 Для правильного функционирования необходима установка фильтров очистки (100-300 мк) на подводящих трубопроводах.
При давлении в водопроводной системе более 6 Бар рекомендуется установка редукторов давления.

### AQ2171CR/MB











#### AQ2172CR/MB











### AQ2173CR/MB











#### AQ2174CR/MB











### AQ2175CR/MB











### AQ2176CR/MB











### AQ2177CR/MB