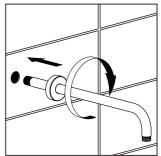

### ОБЩИЕ НОРМЫ

 Для правильного функционирования необходима установка фильтров очистки (100-300 мк) на подводящих трубопроводах.
При давлении в водопроводной системе более 6 Бар рекомендуется установка редукторов давления.