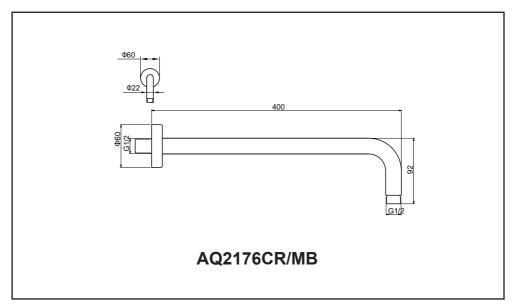

Любые порошки и жидкости для очистки ванны, даже не абразивные средства, могут повредить поверхность изделия.

**ЗАМЕЧАНИЕ:** Никогда не используйте для очистки изделия абразивные моющие средства, грубые ткани, дезинфицирующие средства, средства содержащие спирт, соляную кислоту или фосфорную кислоту, агрессивные химические вещества, кислоты, продукты с аммиаком, едкие вещества, отбеливатели и растворители.

### ОБЩИЕ НОРМЫ

 Для правильного функционирования необходима установка фильтров очистки (100-300 мк) на подводящих трубопроводах.
При давлении в водопроводной системе более 6 Бар рекомендуется установка редукторов давления.

### AQ2171CR/MB











#### AQ2172CR/MB











### AQ2173CR/MB











#### AQ2174CR/MB











### AQ2175CR/MB











### AQ2176CR/MB











### AQ2177CR/MB