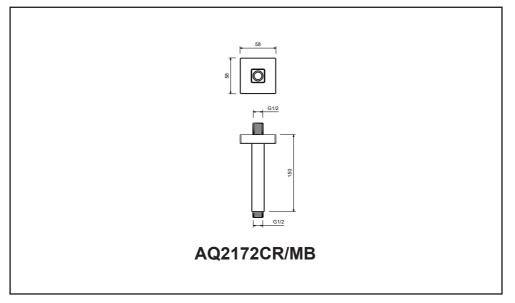

дств. Не оставляйте надолго моющее средство на поверхности, после применения тщательно промывайте ее водой.

Любые порошки и жидкости для очистки ванны, даже не абразивные средства, могут повредить поверхность изделия.

**ЗАМЕЧАНИЕ:** Никогда не используйте для очистки изделия абразивные моющие средства, грубые ткани, дезинфицирующие средства, средства содержащие спирт, соляную кислоту или фосфорную кислоту, агрессивные химические вещества, кислоты, продукты с аммиаком, едкие вещества, отбеливатели и растворители.

### ОБЩИЕ НОРМЫ

 Для правильного функционирования необходима установка фильтров очистки (100-300 мк) на подводящих трубопроводах.
При давлении в водопроводной системе более 6 Бар рекомендуется установка редукторов давления.

### AQ2171CR/MB











#### AQ2172CR/MB











### AQ2173CR/MB











#### AQ2174CR/MB











### AQ2175CR/MB











### AQ2176CR/MB











### AQ2177CR/MB