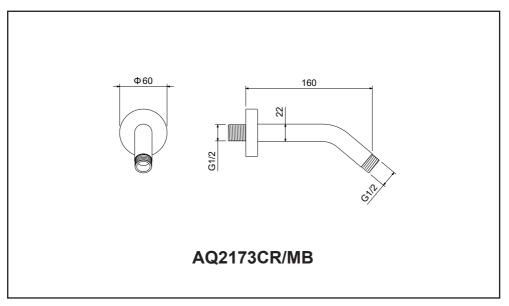

моющее средство на поверхности, после применения тщательно промывайте ее водой.

Любые порошки и жидкости для очистки ванны, даже не абразивные средства, могут повредить поверхность изделия.

**ЗАМЕЧАНИЕ:** Никогда не используйте для очистки изделия абразивные моющие средства, грубые ткани, дезинфицирующие средства, средства содержащие спирт, соляную кислоту или фосфорную кислоту, агрессивные химические вещества, кислоты, продукты с аммиаком, едкие вещества, отбеливатели и растворители.

### ОБЩИЕ НОРМЫ

 Для правильного функционирования необходима установка фильтров очистки (100-300 мк) на подводящих трубопроводах.
При давлении в водопроводной системе более 6 Бар рекомендуется установка редукторов давления.

### AQ2171CR/MB











#### AQ2172CR/MB











### AQ2173CR/MB











#### AQ2174CR/MB











### AQ2175CR/MB











### AQ2176CR/MB











### AQ2177CR/MB